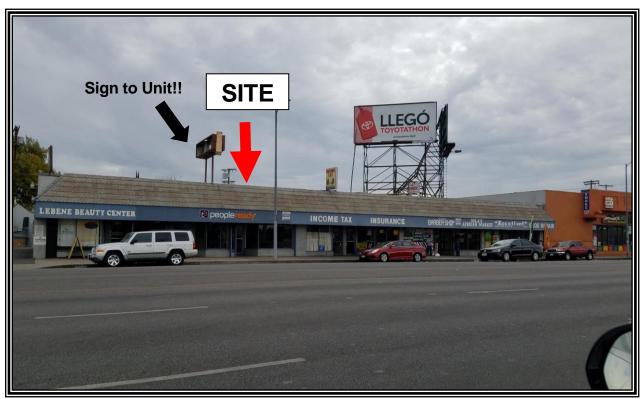

## Retail Store for Lease 8730 SEPULVEDA BOULEVARD

| LOCATION:    | 8730 Sepulveda Boulevard, North Hills, Ca 9343<br>(Just north of Parthenia Street)                                                                                                                                                                                           |
|--------------|------------------------------------------------------------------------------------------------------------------------------------------------------------------------------------------------------------------------------------------------------------------------------|
| SIZE:        | 2,160 +/- square feet                                                                                                                                                                                                                                                        |
| RENTAL RATE: | \$4,950.00 per month, MG (No NNN)                                                                                                                                                                                                                                            |
| AVAILABLE:   | April 2025                                                                                                                                                                                                                                                                   |
| PARKING:     | Excellent rear parking with additional street parking available (non-metered)                                                                                                                                                                                                |
| COMMENTS:    | <ul> <li>* Just off the signalized corner @ Parthenia Street</li> <li>* This store offers excellent signage and visibility</li> <li>* Completely remodeled interior</li> <li>* Excellent Hispanic demographics</li> <li>* Join many major retailers in the area!!</li> </ul> |